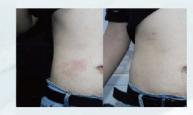

#### BEFORE & AFTER

| Frequency  | 1-10Hz adjustable        |
|------------|--------------------------|
| Cooling    | Air + Water + TEC        |
| Laser Type | 755nm/808nm/940nm/1064nm |