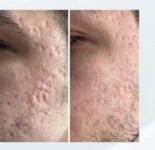

## ULTRAPULSE FRACTIONAL CO2 LASER

#### WORKING THEORY

The Ultrapulse Fractional CO2 laser emits light with a wavelength of 10600nm, allowing the evaporation of microscopic parts of the skin, leading to heating of deep structures. Thermal damages strongly stimulate the synthesis of new collagen, its remodelling, the formation of new regenerated cells.

#### BEFORE & AFTER

| Screen size          | 10"            |
|----------------------|----------------|
| Working mode         | Auto/Manual    |
| Dimension of machine | W44*D44*H125cm |
| Weight               | 42kg           |