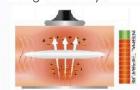

#### 360 ULTRA HIFU HIGH INTENSITY FOCUSED ULTRASOUND

360 Ultra HIFU, a non-invasive treatment, goes deeper to stimulate production of your body's own collagen and elastin, for natural-looking results without surgery or downtime.

# For Faciliting Skin tightening Wrinkles removal Collagen regeneration Improve skin elasticity For Facial Treatment DS10-1.5 (Optional) DS7-3.0 (Standard) DS4-4.5 (Standard) FOR BODY Body silin Fat loss Buttocks Buttocks Buttocks Collagen regeneration For Facial Treatment Standard Standard Collagen regeneration For Facial Treatment Standard Standard Collagen regeneration Standard Standard Standard Standard Standard