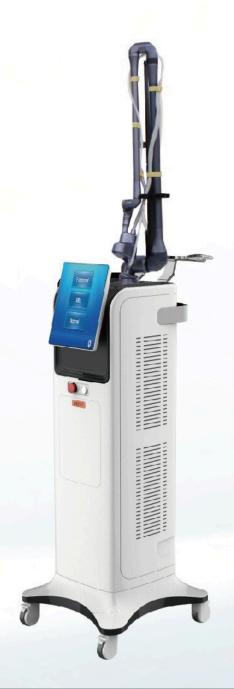

## ULTRAPULSE FRACTIONAL CO2 LASER

#### WORKING THEORY

The Ultrapulse Fractional CO2 laser emits light with a wavelength of 10600nm, allowing the evaporation of microscopic parts of the skin, leading to heating of deep structures. Thermal damages strongly stimulate the synthesis of new collagen, its remodelling, the formation of new regenerated cells.

#### **INTERFACE**

| CO2 Laser Source     | RF Mental Laser Tube |
|----------------------|----------------------|
| Screen size          | 10"                  |
| Wavelength           | 10600nm              |
| Dimension of machine | W44*D44*H112.5cm     |
| Weight               | 56kg                 |