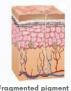

#### The Q-switched ND YAG laser takes specific wavelength light in high energy, which is absorbed by the

length light in high energy, which is absorbed by the pigment and shatters the pigment into particles, breaking them into very small fragments, some parts will consequently bounce out of the skin and the other parts will spilt even further into minute particles which eventually will be engulfed by the phagocytes and ultimately get eliminated by the lymphatic system.

**WORKING THEORY** 

.Fragmented pigment partidles are carried a by phagocytes