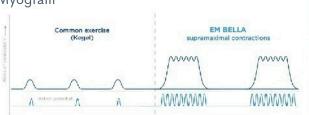

#### REDUCED INCONTINENCE

EM Bella utilizes High-Intensity Focused Electromagnetic technology (HIFEM) to deliver thousands of supramaximal pelvic floor muscle contractions in a single session. These contractions re-educate the muscles of incontinent patients similar to the contractions you perform when doing a Kegel exercise. EM Bella is one of the easiest, most relaxing, and non-invasive procedures available to help reduce urinary leakage and dribbles, and free women and men from incontinence.

#### Myogram