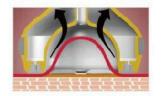

#### 360° CRYOLIPOLYSIS **COOL 360**

Cryolipolysis, commonly referred to as fat freezing, is a nonsurgical fat reduction procedure that uses cold temperature to reduce localized fat deposits or bulges that do not respond to diet and exercise.

#### **WORKING THEORY**

Cryolipolysis is a well-known slimming technology for permanent fat removal. It is using controlled low temperature to freeze fat and cause cell death of subcutaneous fat tissue, then the body will naturally eliminate the dead cells later via lymphatic system. Fat cells are more sensitive to cold temperatures than other types of surrounding body cells, so it has no effect on normal skin tissue.

The latest 360° surrounding cooling technology brings the uniform and even cooling of the whole area, which will be more effective than traditional two sides cooling technology.