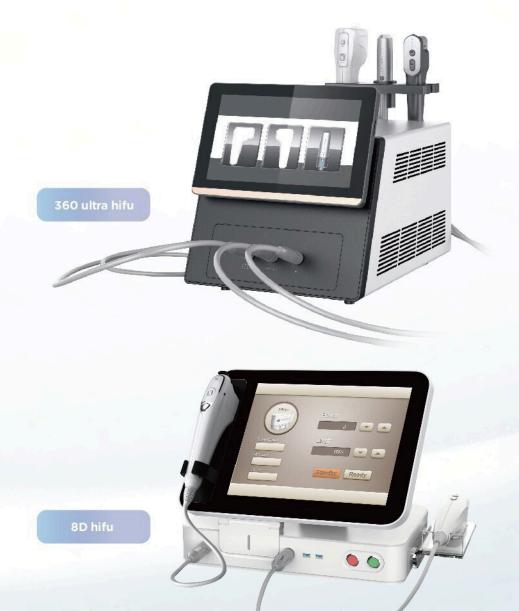

#### 360 ULTRA HIFU HIGH INTENSITY FOCUSED ULTRASOUND

360 Ultra HIFU, a non-invasive treatment, goes deeper to stimulate production of your body's own collagen and elastin, for natural-looking results without surgery or downtime.

# For Faciliting Skin tightening Wrinkles removal Collagen regeneration Improve skin elasticity For Facial Treatment DS10-1.5 (Optional) DS7-3.0 (Standard) DS4-4.5 (Standard) FOR BODY Body silin Fat loss Buttocks Buttocks Buttocks Collagen regeneration For Facial Treatment Standard Standard Collagen regeneration For Facial Treatment Standard Standard Collagen regeneration Standard Standard Standard Standard Standard

#### **BEFORE & AFTER**

| 0. 0:                | 450           |
|----------------------|---------------|
| Screen Size          | 15"           |
| Handle number        | 3pcs          |
| Dimension of machine | W40*D45*H60cm |
| Weight               | 30kg          |