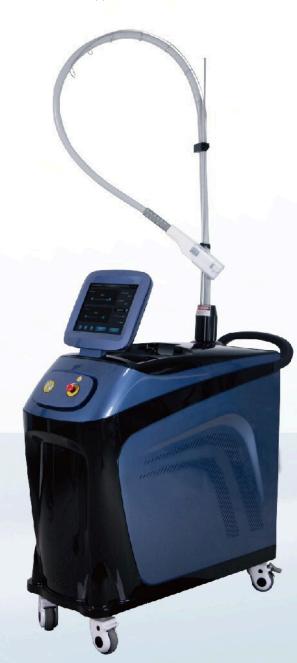

#### HANDPIECE

Japanese Mistsubishi fiber laser, high power and stable output.
Skin contact cooling.