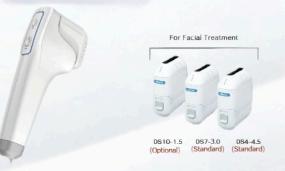

# For Faciliting Skin tightening Wrinkles removal Collagen regeneration Improve skin elasticity For Facial Treatment DS10-1.5 (Optional) DS7-3.0 (Standard) DS4-4.5 (Standard) FOR BODY Body silin Fat loss Buttocks Buttocks Buttocks Collagen regeneration For Facial Treatment Standard Standard Collagen regeneration For Facial Treatment Standard Standard Collagen regeneration Standard Standard Standard Standard Standard