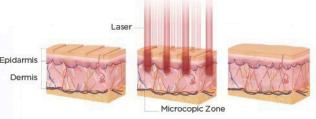

#### WORKING THEORY

4D TECLASER hair removal System, adopts the light selective absorption theory, heating the hair shaft and hair follicle to destroy the hair follicle and oxygen organization around hair follicle, thereby to get the permanent hair removal purpose.

755nm Light-colored and thin hair.

808nm Golden standard for all skin types and hair colors.

940nm coagulates the microvessels around the hair follicle, cutting off the nutrient supply of hair follicles.

1064nm A perfect solution for darker skin types.