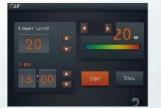

in

#### SPORTS PHYSIOTHERAPY

Reduce pain

Haematoma

Muscle tears

Sprains/Strains

Fractures







#### WORKING THEORY

This Legenda converts an electric current into a unique and stable frequency of 448KHZ to stimulate tissue repair. Extensive scientific research proves that 448 KHz is the optimal frequency to produce the best therapeutic outcomes today for Wellness and Aesthetics. It delivers the energy in the form of CAP and RES to target the different depth of tissue, achieving the effects of accelerating the recovery. from injuries, reducing pain of musculoskeletal problems, improving pelvic health after child birth or or aged skin, and enabling aesthetic purposes of skin firming and body contouring.





#### INTERFACE

Intuitive and user-friendly. Automatic energy detection.





#### **BEFORE & AFTER**





#### 2 WORKING MODES CAP & RES

#### CAPACITIVE MODE (CAP)

Suitable for superficial and vascularized tissue

The reactions caused by capacitive mode are mainly focused on the soft tissue adjacent to the electrode. Its design enables it to act as an external capacitor and to obtain a localized increase of electro-regenerative energy. The capacitive mode reduces the internal resistance of the tissues to the passing of current (as a result of the improved vascularization).



RESISTIVE MODE (RES)
Suitable for thick, dense, fatty and fibrotic tissues
The reactions caused by the resistive mode act at a deeper level and focus on more resistive tissues, such as joints. ligaments and tendons. This mode in combination with manual techniques and kinetic therapy enable