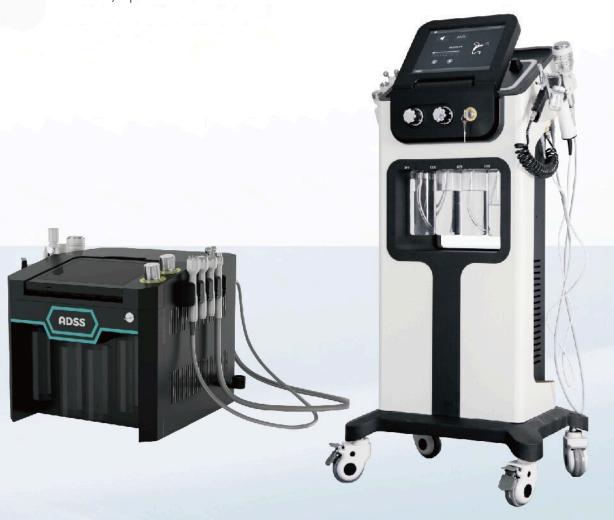

#### ALL IN ONE HYDRAFACIAL

#### **BEFORE & AFTER**

| Screen Size          | 10"           |
|----------------------|---------------|
| Handpieces number    | 7PCS          |
| Dimension of machine | W45*D39*H30cm |
| Weight               | 31kg          |