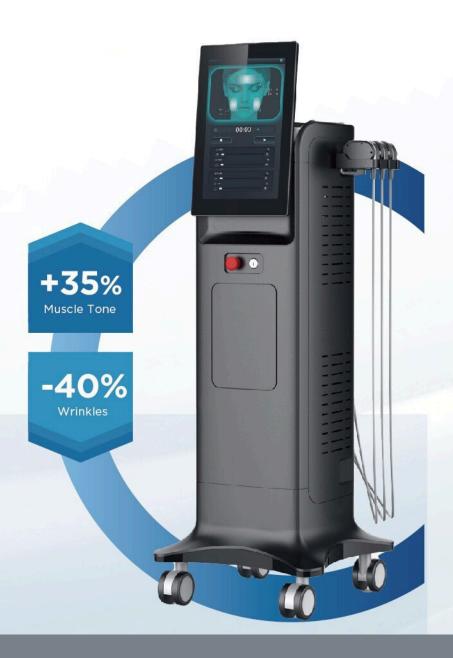

#### ME Time - Simultaneously tone facial skin & muscles.

NON-INVASIVE

Quick Results

Hands-Free

DOWNTIME

#### Function

- Facial Muscle Enhancement
- Wrinkles Reduction
- Skin Lifting

#### **WORKING THEORY**

ME Time works on the framework of the face from the inside out and targets facial layers with cutting-edge ture of the face and skin quality. tech. It restores and elevates the support of facial tissues by selectively stimulating muscles and increasing the density and quality of muscle structure, enhancing the facial structure, and simultaneously remodels and smooths the skin by increasing collagen and elastin fibers, which results in a reduction of wrinkles and fine lines while tightening the skin.

Simultaneously tone facial skin & muscles

#### **FEATURE**

- One course for overall improvement of the struc-
- Gentle and pain-free non-invasive facial treatment requires no scalpels, no needles, no fillers.
- · Safe for most people, including those with sensitive skin.
- Unique technologies to target all facial layers. No downtime.