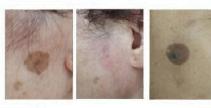

#### Q-SWITCH ND:YAG LASER

#### **Function**

- All colors tattoo removal
- Lip line & eyeliner removal

Pigmented Lesions removal

- Skin whitening & skin rejuvenation
- Carbon peel skin rejuvenation

#### The Q-switched ND YAG laser takes specific wavelength light in high energy, which is absorbed by the

length light in high energy, which is absorbed by the pigment and shatters the pigment into particles, breaking them into very small fragments, some parts will consequently bounce out of the skin and the other parts will spilt even further into minute particles which eventually will be engulfed by the phagocytes and ultimately get eliminated by the lymphatic system.

#### (SUPER)PICOSECOND LASER

Picosecond presents a new aera in deep pigments shattering, offering optimal results for the removal of colorful tattoos, pigmented lesions, wrinkles and acne scars with just few sessions and virtually no downtime.

#### **Function**

- Body tattoo
- Eyebrow tattoo
- Eyeliner tattoo
- Melasma
- Naevus
- Freckles
- Age spot
- Coffee spot
- Nevus of Ota

Skin toning

✓ PIH (Postinflammatory hyperpigmentation)

#### **WORKING THEORY**

Picosecond mode of operation is based on delivering ultra-short picosecond pulses of energy into the skin tissue by the principle of light mechanical shock wave. Then the pigment is "shattered" via focused energy into ultra-fine granules, which are more likely to be absorbed by the body metabolism. Picosecond laser can minimize the side effects of thermal effect, and achieve the goal of solving almost all kinds of pigment spots, it is better than traditional nanosecond laser.