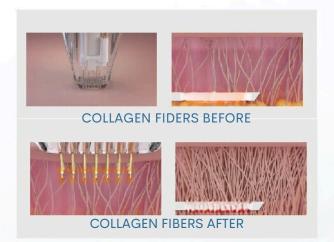

#### BEFORE & AFTER

| Screen size          | 10"            |
|----------------------|----------------|
| Working mode         | Auto/Manual    |
| Dimension of machine | W44*D44*H125cm |
| Weight               | 42kg           |