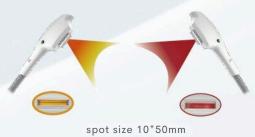

DPL the spectrum of intense pulsed light is compressed in 530nm 750nm. Its particular narrow-spectrum light can improve the ratio of absorption rate of melanin and hemoglobin, which results in better performance of hair removal and vascular theapy.

#### INTERFACE

Multifunctional and user friendly interface.

| Screen Size          | 15"                        |  |
|----------------------|----------------------------|--|
| Handpieces number    | 2PCS                       |  |
| Wavelength           | 530nm 750nm, 640nm - 750nm |  |
| Cooling System       | Air+Water+Semiconductor    |  |
| Dimension of machine | W45*D39*H30cm              |  |
| Weight               | 56kg                       |  |