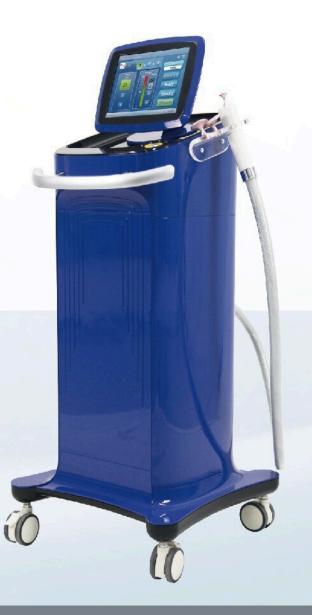

## 4D TECLASER DIODE LASER HAIR REMOVAL SYSTEM

The most advanced diode laser hair removal system that combines 4 wavelengths to permanently and safely remove any type of hair on all skin types.

The high energy density and advanced cooling system make the hair removal procedure much faster and pain free. The device leverages the benefits of 4 combined wavelengths 755nm & 808nm & 940nm & 1064nm, with an improved patient experience and a business-oriented approach, creating a new solution in the world of professional hair removal.

#### WORKING THEORY

4D TECLASER hair removal System, adopts the light selective absorption theory, heating the hair shaft and hair follicle to destroy the hair follicle and oxygen organization around hair follicle, thereby to get the permanent hair removal purpose.

#### INTUITIVE AND USER-FRIENDLY INTERFACE

Customized for male and female. For all skin types I - VI. 5 cooling levels adjustable. Multi languages menu.

#### HANDPIECE

Handpiece comes with a smart touched screen and parameters can be displayed and set freely on handpiece as well.