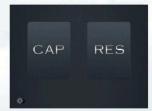

#### 2 WORKING MODES CAP & RES

#### CAPACITIVE MODE (CAP)

Suitable for superficial and vascularized tissue

The reactions caused by capacitive mode are mainly focused on the soft tissue adjacent to the electrode. Its design enables it to act as an external capacitor and to obtain a localized increase of electro-regenerative energy. The capacitive mode reduces the internal resistance of the tissues to the passing of current (as a result of the improved vascularization).

RESISTIVE MODE (RES)
Suitable for thick, dense, fatty and fibrotic tissues
The reactions caused by the resistive mode act at a deeper level and focus on more resistive tissues, such as joints. ligaments and tendons. This mode in combination with manual techniques and kinetic therapy enables concentration of the effects of electrons against the concentration of the effects of electro-re-generative energy on these structures.