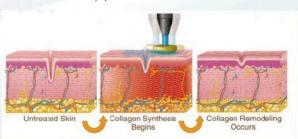

#### WORKING THEORY

The Ultrapulse Fractional CO2 laser emits light with a wavelength of 10600nm, allowing the evaporation of microscopic parts of the skin, leading to heating of deep structures. Thermal damages strongly stimulate the synthesis of new collagen, its remodelling, the formation of new regenerated cells.

#### 3 WORKING MODES WITH MULTI-FUNCTION

- Fractional Mode
- Collagen remolding
- Stretch marks removal
- Scars removal
- Shrink pores
- Skin tightening & resurfacing & rejuvenation

- CO2 Surgery Mode
- Warts removal
- Moles removal
- Skin tags removal

#### **WORKING THEORY**

Microneedling RF (MNRF) creates tiny skin perforations and delivers thermal energy to underlying tissues to cause dermal coagulation, collagen remodeling and neoelastogenesis via a wound-healing response.