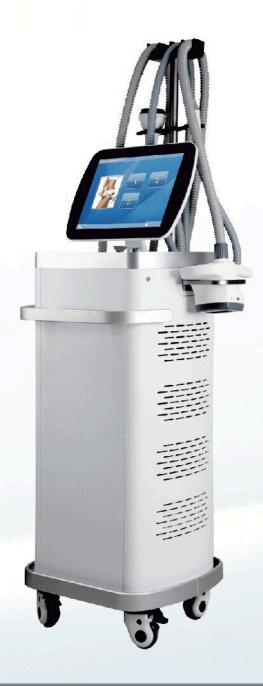

## 4D TECLASER DIODE LASER HAIR REMOVAL SYSTEM

The most advanced diode laser hair removal system that combines 4 wavelengths to permanently and safely remove any type of hair on all skin types.

The high energy density and advanced cooling system make the hair removal procedure much faster and pain free. The device leverages the benefits of 4 combined wavelengths 755nm & 808nm & 940nm & 1064nm, with an improved patient experience and a business-oriented approach, creating a new solution in the world of professional hair removal.

#### WORKING THEORY

4D TECLASER hair removal System, adopts the light selective absorption theory, heating the hair shaft and hair follicle to destroy the hair follicle and oxygen organization around hair follicle, thereby to get the permanent hair removal purpose.