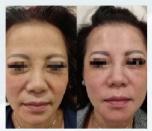

#### (SUPER)PICOSECOND LASER

Picosecond presents a new aera in deep pigments shattering, offering optimal results for the removal of colorful tattoos, pigmented lesions, wrinkles and acne scars with just few sessions and virtually no downtime.

#### **BEFORE & AFTER**