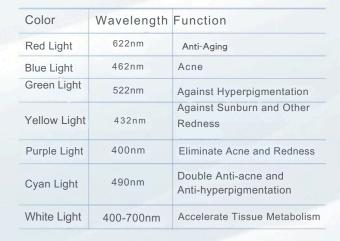

#### 7 COLORS FOR MULTIFUNCTIONS

automatically up and down

| Light source         | Bio Light        |
|----------------------|------------------|
| Working mode         | Continous/ Pulse |
| Colors               | 7 colors         |
| Dimension of machine | W44*D44*H125cm   |
| Weight               | 42kg             |