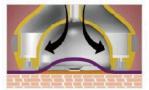

#### 360° CRYOLIPOLYSIS **COOL 360**

Cryolipolysis, commonly referred to as fat freezing, is a nonsurgical fat reduction procedure that uses cold temperature to reduce localized fat deposits or bulges that do not respond to diet and exercise.

#### **WORKING THEORY**

Cryolipolysis is a well-known slimming technology for permanent fat removal. It is using controlled low temperature to freeze fat and cause cell death of subcutaneous fat tissue, then the body will naturally eliminate the dead cells later via lymphatic system. Fat cells are more sensitive to cold temperatures than other types of surrounding body cells, so it has no effect on normal skin tissue.

The latest 360° surrounding cooling technology brings the uniform and even cooling of the whole area, which will be more effective than traditional two sides cooling technology.