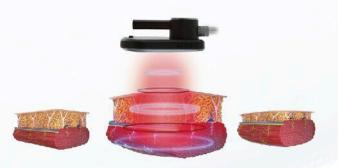

#### 360 ULTRA HIFU HIGH INTENSITY FOCUSED ULTRASOUND

360 Ultra HIFU, a non-invasive treatment, goes deeper to stimulate production of your body's own collagen and elastin, for natural-looking results without surgery or downtime.

# For Faciliting Skin tightening Wrinkles removal Collagen regeneration Improve skin elasticity For Facial Treatment DS10-1.5 (Optional) DS7-3.0 (Standard) DS4-4.5 (Standard) FOR BODY Body silin Fat loss Buttocks Buttocks Buttocks Collagen regeneration For Facial Treatment Standard Standard Collagen regeneration For Facial Treatment Standard Standard Collagen regeneration Standard Standard Standard Standard Standard