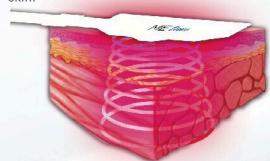

#### **WORKING THEORY**

ME Time works on the framework of the face from the inside out and targets facial layers with cutting-edge ture of the face and skin quality. tech. It restores and elevates the support of facial tissues by selectively stimulating muscles and increasing the density and quality of muscle structure, enhancing the facial structure, and simultaneously remodels and smooths the skin by increasing collagen and elastin fibers, which results in a reduction of wrinkles and fine lines while tightening the skin.