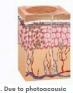

#### The Q-switched ND YAG laser takes specific wavelength light in high energy, which is absorbed by the

length light in high energy, which is absorbed by the pigment and shatters the pigment into particles, breaking them into very small fragments, some parts will consequently bounce out of the skin and the other parts will spilt even further into minute particles which eventually will be engulfed by the phagocytes and ultimately get eliminated by the lymphatic system.

**WORKING THEORY** 

.Fragmented pigment partidles are carried a by phagocytes