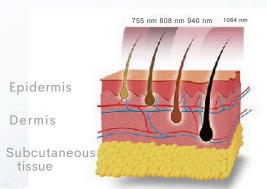

755nm Light-colored and thin hair.

808nm Golden standard for all skin types and hair colors.

940nm coagulates the microvessels around the hair follicle, cutting off the nutrient supply of hair follicles.

1064nm A perfect solution for darker skin types.