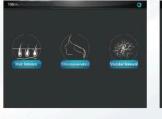

Take a sit and experience the breakthrough technology for incontinence.

#### 30 Mins 11,000 Kegels

NO SURGERY

NO PILLS

NO PAIN

#### **Function**

Strengthen the entire pelvic floor muscles Improved sexual performance Reduced incontinence

#### REDUCED INCONTINENCE

EM Bella utilizes High-Intensity Focused Electromagnetic technology (HIFEM) to deliver thousands of supramaximal pelvic floor muscle contractions in a single session. These contractions re-educate the muscles of incontinent patients similar to the contractions you perform when doing a Kegel exercise. EM Bella is one of the easiest, most relaxing, and non-invasive procedures available to help reduce urinary leakage and dribbles, and free women and men from incontinence.