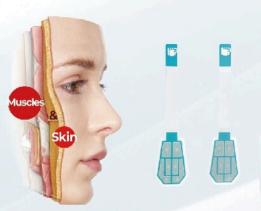

#### ME Time - Simultaneously tone facial skin & muscles.

NON-INVASIVE

Quick Results

Hands-Free

DOWNTIME

#### **WORKING THEORY**

ME Time works on the framework of the face from the inside out and targets facial layers with cutting-edge ture of the face and skin quality. tech. It restores and elevates the support of facial tissues by selectively stimulating muscles and increasing the density and quality of muscle structure, enhancing the facial structure, and simultaneously remodels and smooths the skin by increasing collagen and elastin fibers, which results in a reduction of wrinkles and fine lines while tightening the skin.

Simultaneously tone facial skin & muscles