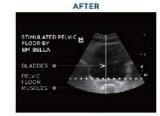

#### BEFORE

Pelvic floor muscles insufficiently support pelvic organs and affect bladder control.

#### PROCEDURE

EM BELLA effectively stimulates pelvic floor muscles with thousands of contractions per session.

Pelvic floor muscles sufficiently support pelvic organs and better bladder control.

| Model       | EM Bella            | EM Bella Pro            |
|-------------|---------------------|-------------------------|
| Screen Size | /                   | 15"                     |
| Energy      | 3 Levels adjustable | 1% – 100%<br>adjustable |
| Voltage     | 110V - 220V         | 110V - 220V             |