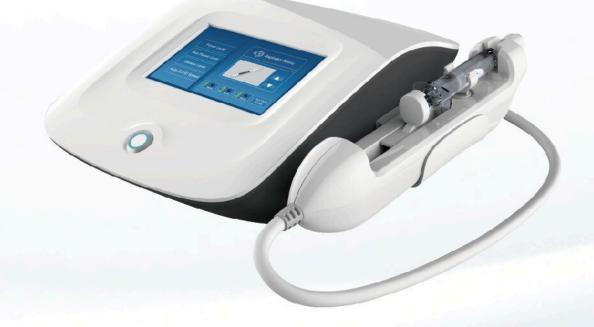

#### GOLDEN AGE MICRONEEDLING RF

TIGHTENING

LIFTING

ELASTICITY

#### **WORKING THEORY**

Microneedling RF (MNRF) creates tiny skin perforations and delivers thermal energy to underlying tissues to cause dermal coagulation, collagen remodeling and neoelastogenesis via a wound-healing response.

#### HANDPIECE

Ergonomic handpiece design Insulated needles