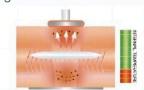

#### WORKING THEORY

This Legenda converts an electric current into a unique and stable frequency of 448KHZ to stimulate tissue repair. Extensive scientific research proves that 448 KHz is the optimal frequency to produce the best therapeutic outcomes today for Wellness and Aesthetics. It delivers the energy in the form of CAP and RES to target the different depth of tissue, achieving the effects of accelerating the recovery. from injuries, reducing pain of musculoskeletal problems, improving pelvic health after child birth or or aged skin, and enabling aesthetic purposes of skin firming and body contouring.