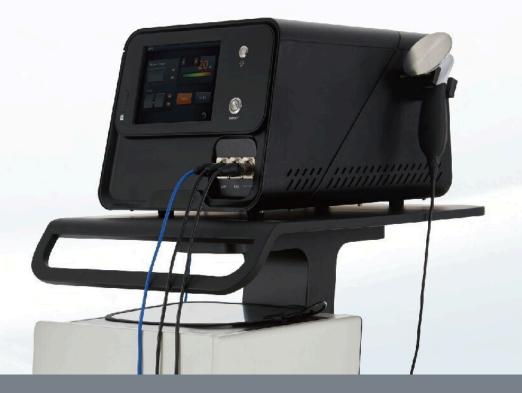

#### 360 ULTRA HIFU HIGH INTENSITY FOCUSED ULTRASOUND

360 Ultra HIFU, a non-invasive treatment, goes deeper to stimulate production of your body's own collagen and elastin, for natural-looking results without surgery or downtime.

#### INTERFACE

Automatic detection when installing the cartridge of different depth.

Customized parameters for different body areas. Able to check remaining shots and shots of a single session.