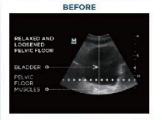

#### BEFORE

Pelvic floor muscles insufficiently support pelvic organs and affect bladder control.

#### PROCEDURE

EM BELLA effectively stimulates pelvic floor muscles with thousands of contractions per session.

Pelvic floor muscles sufficiently support pelvic organs and better bladder control.

| Model       | EM Bella            | EM Bella Pro            |
|-------------|---------------------|-------------------------|
| Screen Size | /                   | 15"                     |
| Energy      | 3 Levels adjustable | 1% – 100%<br>adjustable |
| Voltage     | 110V - 220V         | 110V - 220V             |