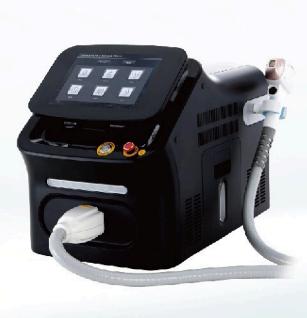

## 4D TECLASER DIODE LASER HAIR REMOVAL SYSTEM

The most advanced diode laser hair removal system that combines 4 wavelengths to permanently and safely remove any type of hair on all skin types.

The high energy density and advanced cooling system make the hair removal procedure much faster and pain free. The device leverages the benefits of 4 combined wavelengths 755nm & 808nm & 940nm & 1064nm, with an improved patient experience and a business-oriented approach, creating a new solution in the world of professional hair removal.

#### HANDPIECE

Handpiece comes with a smart touched screen and parameters can be displayed and set freely on handpiece as well.