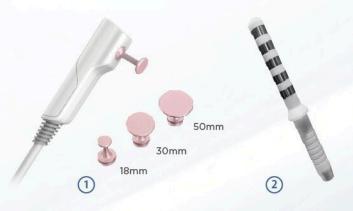

#### HANDPIECE

Ergonomic handpiece design to prevent hand fatigue for long time operation.

3 size tips (18mm,30mm,50mm) for different body

| Screen Size          | 10"              |
|----------------------|------------------|
| Frequency            | 20MHz            |
| Handpiece number     | 1PCS             |
| Dimension of machine | W49*D49.5*H108cm |
| Weight               | 39kg             |