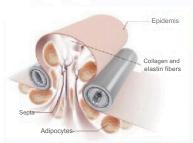

#### WORKING THEORY

VS+ combines 4 technologies of Vacuum, RF, Infrared Laser, Mechanical Roller to heat the fat cells, their surrounding tissues and the underlying dermal collagen fibers.

This non-invasive procedure can contour and slim the body by reducing cellulite, disrupting localized fat deposits, and tightening and firming skin.

#### HANDPIECE 1

Vacuum + Roller + RF + Infrared light For treatment on abdomen and back

#### HANDPIECE 2

Vacuum + Roller + RF + Infrared light For treatment on shoulders, arm, abdomen, back, buttocks, thighs