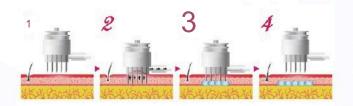

#### **WORKING THEORY**

Microneedling RF (MNRF) creates tiny skin perforations and delivers thermal energy to underlying tissues to cause dermal coagulation, collagen remodeling and neoelastogenesis via a wound-healing response.

#### PRECISE DEPTH CONTROL

0.5-3.5mm ajustable depth with 0.5mm step.