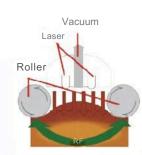

## ULTRAPULSE FRACTIONAL CO2 LASER

#### WORKING THEORY

The Ultrapulse Fractional CO2 laser emits light with a wavelength of 10600nm, allowing the evaporation of microscopic parts of the skin, leading to heating of deep structures. Thermal damages strongly stimulate the synthesis of new collagen, its remodelling, the formation of new regenerated cells.