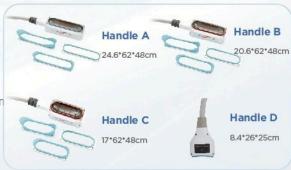

#### **APPLICATOR**

COOL 360 comes with 4 different size applicators for different body areas, and 9 cups for different fat thickness.

4 applicators can work seperately or simultane-Many of us have stubborn fat despite diet ously for different body areas or different