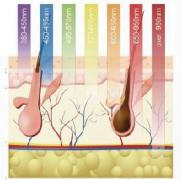

755nm Light-colored and thin hair.

808nm Golden standard for all skin types and hair colors.

940nm coagulates the microvessels around the hair follicle, cutting off the nutrient supply of hair follicles.

1064nm A perfect solution for darker skin types.