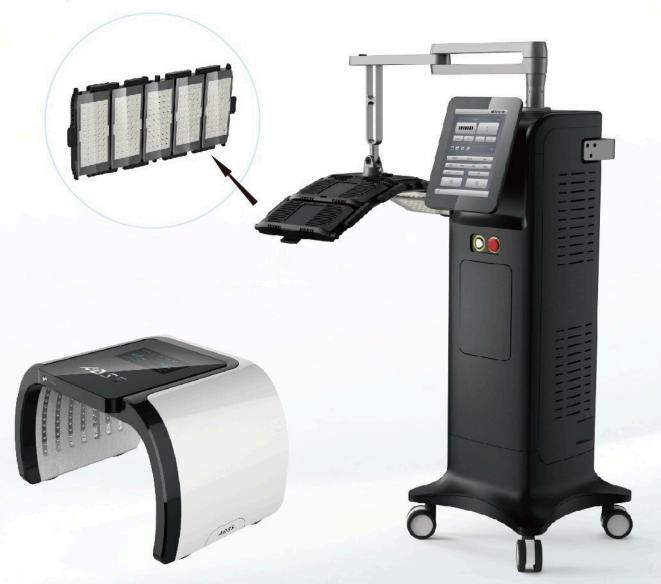

#### HANDPIECE

Handpiece comes with a smart touched screen and parameters can be displayed and set freely on handpiece as well.

#### FACIAL TIP (Optional)

Easily treat areas that are normally hard to reach, including the ears, nostrils and glabella.