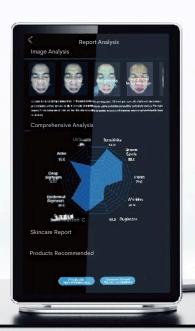

#### VIEWSKIN 4D SKIN ANALYZER

3D Skin Analyzer can provide a complete analysis of all skin problems, not only the problems of epidermis, but also dermis problems. Clients can see their skin problems in a scientific method and the staff will sell rejuvenation and skin care solutions more effectively with clear recommendations combined with the visual impact of our 3D Skin Analyzer.

#### **WORKING THEORY**

3 Light Sources (Standard light, Cross Polarized light, Ultraviolet light) with a 35 million pixels industrial camera.

## A COMPLETE ANALYSIS OF ALL SKIN PROBLEMS

- Pores
- Wrinkle
- Acne
- Sensitive
- Roughness
- Deep pigmentation
- Superficial inflammation
- Epidermal Pigmentation