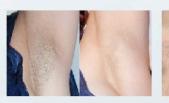

#### BEFORE & AFTER

| Frequency  | 1-10Hz adjustable        |
|------------|--------------------------|
| Cooling    | Air + Water + TEC        |
| Laser Type | 755nm/808nm/940nm/1064nm |