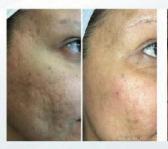

#### (SUPER)PICOSECOND LASER

Picosecond presents a new aera in deep pigments shattering, offering optimal results for the removal of colorful tattoos, pigmented lesions, wrinkles and acne scars with just few sessions and virtually no downtime.

#### **WORKING THEORY**

Picosecond mode of operation is based on delivering ultra-short picosecond pulses of energy into the skin tissue by the principle of light mechanical shock wave. Then the pigment is "shattered" via focused energy into ultra-fine granules, which are more likely to be absorbed by the body metabolism. Picosecond laser can minimize the side effects of thermal effect, and achieve the goal of solving almost all kinds of pigment spots, it is better than traditional nanosecond laser.

#### **BEFORE & AFTER**