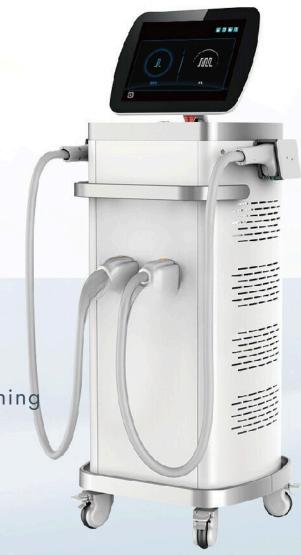

## 4D TECLASER DIODE LASER HAIR REMOVAL SYSTEM

The most advanced diode laser hair removal system that combines 4 wavelengths to permanently and safely remove any type of hair on all skin types.

The high energy density and advanced cooling system make the hair removal procedure much faster and pain free. The device leverages the benefits of 4 combined wavelengths 755nm & 808nm & 940nm & 1064nm, with an improved patient experience and a business-oriented approach, creating a new solution in the world of professional hair removal.

#### WORKING THEORY

4D TECLASER hair removal System, adopts the light selective absorption theory, heating the hair shaft and hair follicle to destroy the hair follicle and oxygen organization around hair follicle, thereby to get the permanent hair removal purpose.