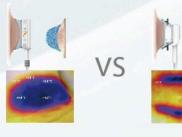

The latest 360° surrounding cooling technology brings the uniform and even cooling of the whole area, which will be more effective than traditional two sides cooling technology.