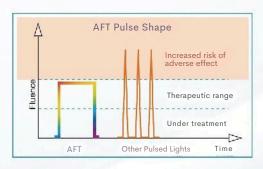

#### OPT/AFT Technology

Keep every pulse same and even, replace traditional sharp triangle output mode. It makes the penetration depth and energy more uniform, the procedure more comfortable, especially much safer for dark skin type.