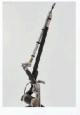

## ULTRAPULSE FRACTIONAL CO2 LASER

#### WORKING THEORY

The Ultrapulse Fractional CO2 laser emits light with a wavelength of 10600nm, allowing the evaporation of microscopic parts of the skin, leading to heating of deep structures. Thermal damages strongly stimulate the synthesis of new collagen, its remodelling, the formation of new regenerated cells.