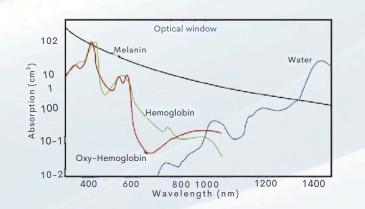

#### HISTORY OF INTENSE PULSED LIGHT

IPL (Intense Pulsed Light) describes the use of intense pulses of non-coherent light distributed over a range of wavelengths. The technology utilizes multipulses of energy at high intensity to target various chromophores in the skin.

Wavelength: 400nm - 1200nm

E-light (IPL + RF) RF is a noninvasive technique that raises the temperature of the deep layers of the skin. Thus, RF complements IPL, expanding the effect. Wavelength: 400nm - 1200nm

SHR (Super Hair Removal) uses a single pulse energy and a high repetition rate, which allows the skin to be heated gently and the energy is then accumulated by the skin. With the In-Motion technology (up to 10 shots/second), make the procedure more efficient. Wavelength: 530nm - 950nm; 640nm-950nm

DPL the spectrum of intense pulsed light is compressed in 530nm 750nm. Its particular narrow-spectrum light can improve the ratio of absorption rate of melanin and hemoglobin, which results in better performance of hair removal and vascular theapy.