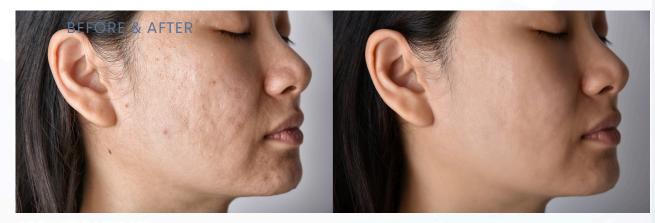

#### BEFORE & AFTER

| Frequency  | 1-10Hz adjustable        |
|------------|--------------------------|
| Cooling    | Air + Water + TEC        |
| Laser Type | 755nm/808nm/940nm/1064nm |