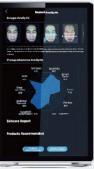

#### VIEWSKIN 4D SKIN ANALYZER

3D Skin Analyzer can provide a complete analysis of all skin problems, not only the problems of epidermis, but also dermis problems. Clients can see their skin problems in a scientific method and the staff will sell rejuvenation and skin care solutions more effectively with clear recommendations combined with the visual impact of our 3D Skin Analyzer.

## A COMPLETE ANALYSIS OF ALL SKIN PROBLEMS

- Pores
- Wrinkle
- Acne
- Sensitive
- Roughness
- Deep pigmentation
- Superficial inflammation
- Epidermal Pigmentation

### High definition large touch screen

Real full-Touch mode of operation, easy operation, intuitive, sewing patterns at a glance.

#### SMART CLIENTS DATA SYSTEM

All clients' data can be archived in the system, which helps to record and manages all your clients' datas effectively.

| Product name    | ViewSkin              |
|-----------------|-----------------------|
| Pixels          | 35 million            |
| Light Sources   | Standard light        |
|                 | Cross Polarized light |
|                 | Ultraviolet light     |
| System Language | English, Chinese      |