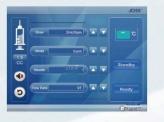

#### INTERFACE

Multifunctional and user friendly interface.

| Screen Size          | 15"                        |  |
|----------------------|----------------------------|--|
| Handpieces number    | 2PCS                       |  |
| Wavelength           | 530nm 750nm, 640nm - 750nm |  |
| Cooling System       | Air+Water+Semiconductor    |  |
| Dimension of machine | W45*D39*H30cm              |  |
| Weight               | 56kg                       |  |