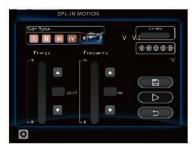

Two-step Filtering Technology
Make the wavelength much purer, more effective and painfree.

2 Working System. In-Motion & Stamp In-Motion is up to 10 shots per second. Stamp for single shot.

2 Handpieces for Multi-function German Xenon Lamp with the most scientific handle structure ensures the longer lifespan. Each handle is effective up to 1 million shots.

#### INTERFACE

Multifunctional and user friendly interface.

| Screen Size          | 15"                        |  |
|----------------------|----------------------------|--|
| Handpieces number    | 2PCS                       |  |
| Wavelength           | 530nm 750nm, 640nm - 750nm |  |
| Cooling System       | Air+Water+Semiconductor    |  |
| Dimension of machine | W45*D39*H30cm              |  |
| Weight               | 56kg                       |  |