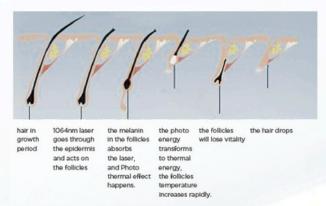

#### WORKING THEORY

4D TECLASER hair removal System, adopts the light selective absorption theory, heating the hair shaft and hair follicle to destroy the hair follicle and oxygen organization around hair follicle, thereby to get the permanent hair removal purpose.

#### **WORKING THEORY**

Long Pulsed ND:YAG is based on the principle of photo-thermal destruction of the target tissue. Target structures (blood vessels and pigmented lesions) absorb the focussed Laser light, (which is set at a specific fluence and pulse width based on the condition being treated). Light energy gets converted to thermal energy (heat), thus destroying the target structure.