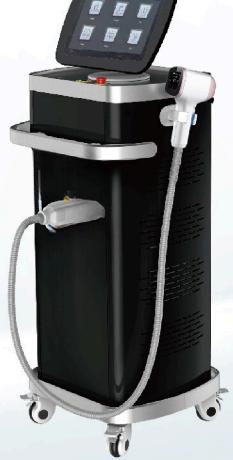

## 1064NM LONG PULSE LASER HAIR REMOVAL

The most effective and safest laser for dark skin types.

#### HANDPIECE

Japanese Mistsubishi fiber laser, high power and stable output.
Skin contact cooling.