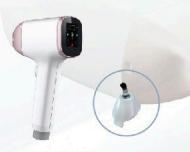

#### HANDPIECE

Handpiece comes with a smart touched screen and parameters can be displayed and set freely on handpiece as well.

#### FACIAL TIP (Optional)

Easily treat areas that are normally hard to reach, including the ears, nostrils and glabella.