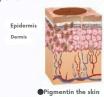

#### VIEWSKIN 4D SKIN ANALYZER

3D Skin Analyzer can provide a complete analysis of all skin problems, not only the problems of epidermis, but also dermis problems. Clients can see their skin problems in a scientific method and the staff will sell rejuvenation and skin care solutions more effectively with clear recommendations combined with the visual impact of our 3D Skin Analyzer.

## A COMPLETE ANALYSIS OF ALL SKIN PROBLEMS

- Pores
- Wrinkle
- Acne
- Sensitive
- Roughness
- Deep pigmentation
- Superficial inflammation
- Epidermal Pigmentation