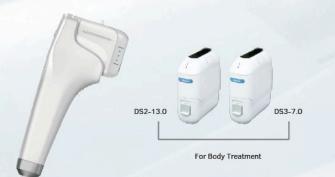

# For Faciliting Skin tightening Wrinkles removal Collagen regeneration Improve skin elasticity For Facial Treatment DS10-1.5 (Optional) DS7-3.0 (Standard) DS4-4.5 (Standard) FOR BODY Body silin Fat loss Buttocks Buttocks Buttocks Collagen regeneration For Facial Treatment Standard Standard Collagen regeneration For Facial Treatment Standard Standard Collagen regeneration Standard Standard Standard Standard Standard