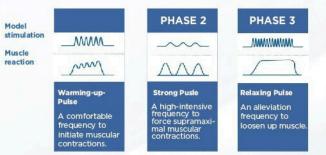

#### SCIENTIFIC MAGNETIC PULSES IN 3 **WORKING STAGES**

Warm-up and muscle training stage. Muscle training and fat cell apoptosis stage. Detoxification and relaxation stage.

#### 4 WORKING MODES

- Simple 1 For people who seldom exercise with less muscle and more fatness.
- Simple 2 For people who do regular exercise with more muscle and less fatness.
- Specialty 1 For professional practitioners to customize protocol A.
- Specialty 2 For professional practitioners to customize protocol B.